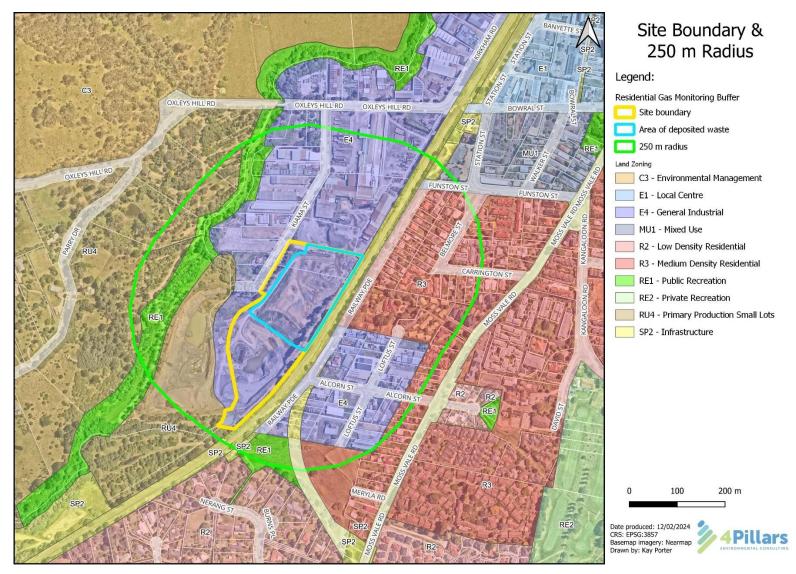

#### 1.2 Site details and monitoring requirements

The subject Site is 8 Kiama Street, Bowral, NSW, 2576 – part lots 13 and 14 DP1022146. The landfill site is located within the Wingecarribee Shire local government area (LGA) and falls within the E4 (General Industrial) development zone under the Wingecarribee Local Environmental Plan 2010. Surrounding land zoning includes E4 (General Industrial), SP2 (Rail Infrastructure), R3 and R2 (Medium and Low Density Residential), RU4 (primary production small lots) and RE1 (Public Recreation). The majority of the surrounding land uses are residential, agricultural or industrial (including horticulture, landscaping supply, self-contained storage, car repairs, etc.). The nearest residential area is medium density and occurs immediately to the east of the Site, along Railway Parade. Residential and business receivers are located to the east and west of the Site (refer Figure 1).

#### 2.1 Monitoring

Neither intermediate nor final cover was placed in the landfill on the day of monitoring; therefore, landfill gas measurements were not taken on the active cell. As per the Site's EPL, the measurement of methane in buildings within 250 m of deposited waste (see Figure 1) was undertaken.

#### 5. List of appendices

Appendix 1. Figures.

Appendix 2. Gas Accumulation Monitoring.

Appendix 1 Figures.

Figure 1: Site boundary, surrounding land zoning and 250 m radius from the approximate area of deposited waste.