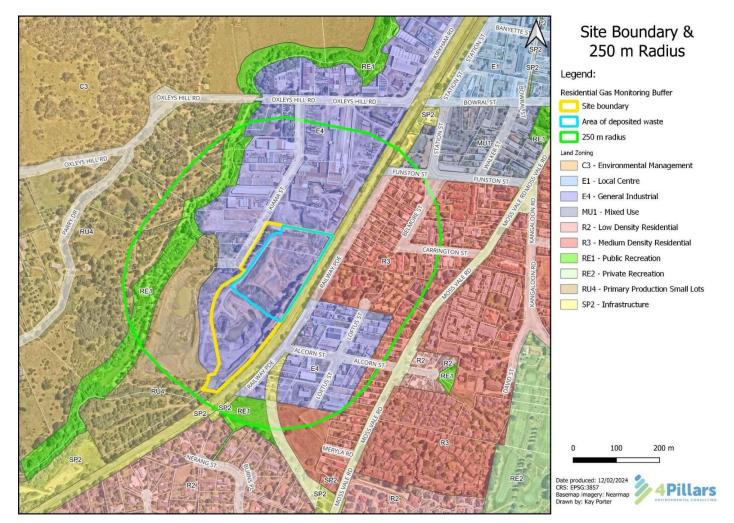

#### *1.2 Site details and monitoring requirements*

The subject Site is 8 Kiama Street, Bowral, NSW, 2576 – part lots 13 and 14 DP1022146. The landfill site is located within the Wingecarribee Shire local government area (LGA) and falls within the E4 (General Industrial) development zone under the Wingecarribee Local Environmental Plan 2010. Surrounding land zoning includes E4 (General Industrial), SP2 (Rail Infrastructure), R3 and R2 (Medium and Low Density Residential), RU4 (primary production small lots) and RE1 (Public Recreation). The majority of the surrounding land uses are residential, agricultural or industrial (including horticulture, landscaping supply, self-contained storage, car repairs, etc.). The nearest residential area is medium density and occurs immediately to the east of the Site, along Railway Parade. Residential and business receivers are located to the east and west of the Site (refer Figure 1).

## 2.1 Monitoring

Neither intermediate nor final cover was placed in the landfill on the day of monitoring; therefore, landfill gas measurements were not taken on the active cell. As per the Site's EPL, the measurement of methane in buildings within 250 m of deposited waste (see Figure 1) was undertaken.

## Appendix 1 Figures.

*Figure 1: Site boundary, surrounding land zoning and 250 m radius from the approximate area of deposited waste.* 

Landfill Gas Monitoring Report 8 Kiama Street, Bowral, NSW 2576 20240130BOW\_LGMR\_202501